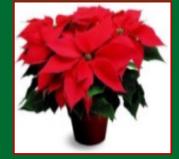

## **Frederica Academy Parent Association ANNUAL POINSETTIA + CHRISTMAS GREENERY SALE**

Orders due Friday, September 30, 2022

The Parent Association is pleased to offer this year's selection of holiday greenery, chosen for their superior quality and freshness. Red and white poinsettias display 15-20 blooms per plant and are foil wrapped. Seasonal greenery can be a fragrant addition to any home or business. Each item comes ready to give to friends, family, or business clients as Christmas gifts. The beautiful 22" Mixed Evergreen Wreath can be ordered for direct shipment to out of town recipients. For direct shipping orders, please provide the recipient's name and address below.

## TO ORDER VIA CREDIT CARD, PLEASE USE THE LINK BELOW OR SCAN QR CODE

https://www.fredericaacademy.org/school-life/parent-association

Grade/Homeroom:

8" Pot: 15-20 Blooms 23"-27" Spread (Red or White)

Mixed Evergreen Wreath (22" or 28" Mixed)